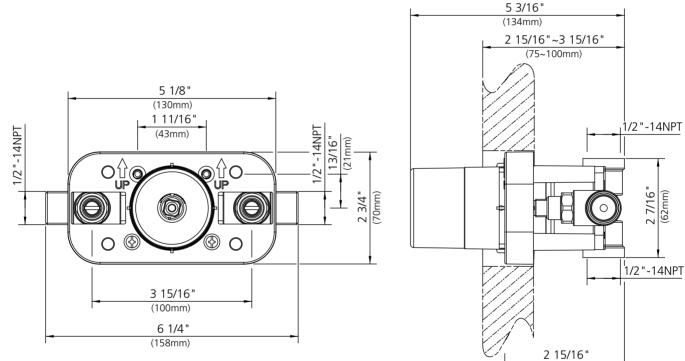

DIMENSIONAL DATA SHEET

DATE: 30 December 2009 No: A661015

K1-4100 SINGLE HANDLE PRESSURE BALANCE ROUGH, TO SUIT K1-4300 & K1-4301

2 7/16" (62mm)

(75mm)

©COPYRIGHT 2009. CHRISTO LEFROY BROOKS. ALL RIGHTS RESERVED.

**DIMENSIONS IN INCHES & MILLIMETRES** 