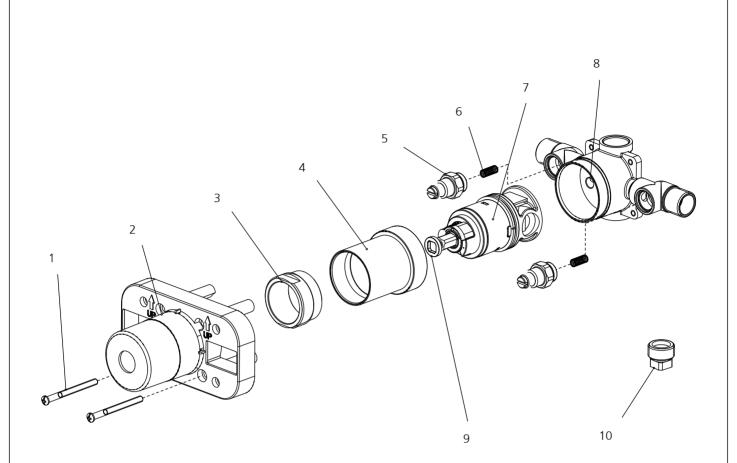

## K1-4100

SINGLE HANDLE PRESSURE BALANCE ROUGH, TO SUIT K1-4300 & K1-4301

- 1 Screw (008241)
- 2 Plaster guard (127212)
- 3 Adjusting ring (104288)
- 4 Sleeve (041723)
- 5 Cartridge sub-assemby (507037)
- 6 Spring (005006)
- 7 Cartridge assembly and Base assembly (507655)
- 8 Body (061930)
- 9 Washer (013182)
- 10 Plug (028004)